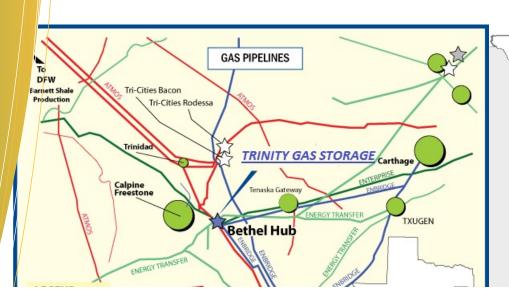

Flexible
Multiple interconnects
High Deliverability

Sage Creek Energy Partners, LLC is pleased to introduce the development of Trinity Gas Storage in Anderson County, Texas.

Serving East Texas and beyond, Trinity Gas Storage is poised to benefit markets with reliable and flexible gas storage services.

## WHAT YOU NEED TO KNOW

- What? 21 Bcf of working gas capacity
- When? Q3 2013
- How fast? 2 Cycle service per year
- Where to? Up to 6 Interconnects
- •Enbridge 20"
- •Enbridge 36"
- •Enterprise 30"
- •Atmos 24"
- •Energy Transfer 16"
- •Energy Transfer 42.